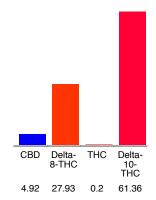

### Cannabinoid Profile by HPLC

94.41%

**Total Cannabinoids** 

Cannabinoid % wt mg/g CBD 4.92 49.2 Delta-8-THC 279.3 27.93 THC 2.0 0.2 Delta-10-THC 61.36 613.6 **Total Cannabinoids** 94.41 944.1 2.00 Calculated THC Yield 0.20 **Calculated CBD Yield** 49.20 4.92 Calculated Maximum THC Yield = THC + 0.877 \* THCA Calculated Maximum CBD Yield = CBD + 0.877 \* CBDA