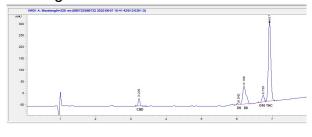

# Analysis Report

### Sample 196-060722-438

### D10-060622

Sample Submitted: 06-07-2022; Report Date: 06-07-2022

## D10-060622

Distillate

#### Chromatogram







### Cannabinoid Profile by HPLC



94.41%

**Total Cannabinoids** 

Cannabinoid % wt mg/g CBD 4.92 49.2 Delta-8-THC 279.3 27.93 THC 2.0 0.2 Delta-10-THC 61.36 613.6 **Total Cannabinoids** 94.41 944.1 2.00 Calculated THC Yield 0.20 **Calculated CBD Yield** 49.20 4.92 Calculated Maximum THC Yield = THC + 0.877 \* THCA Calculated Maximum CBD Yield = CBD + 0.877 \* CBDA

Marin Analytics, LLC 250 Bel Marin Keys Blvd, Suite D4 Novato, CA 94949

415-936-6477 / sarabiancalana1@gmail.com

Dara Bianca

Sara Biancalana Chief Scientist

This sample has been tested by Marin Analytics, LLC using valid testing methodologies and a quality system. Values reported relate only to the sample tested. Marin Analytics, LLC makes no claims as to the efficacy, safety or other risks associated with any detect