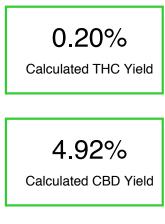

### Cannabinoid Profile by HPLC

94.41%

**Total Cannabinoids** 

Cannabinoid % wt mg/g CBD 4.92 49.2 Delta-8-THC 279.3 27.93 THC 2.0 0.2 Delta-10-THC 61.36 613.6 **Total Cannabinoids** 94.41 944.1 2.00 Calculated THC Yield 0.20 **Calculated CBD Yield** 49.20 4.92 Calculated Maximum THC Yield = THC + 0.877 \* THCA Calculated Maximum CBD Yield = CBD + 0.877 \* CBDA